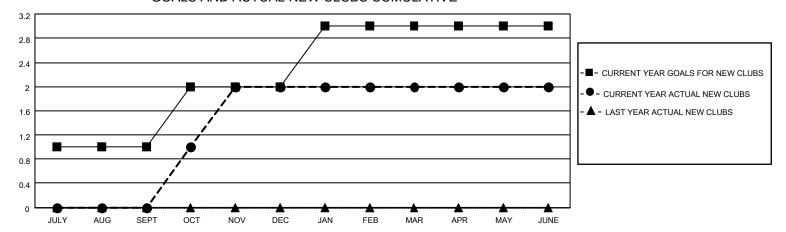

## District 105 A

| Clubs RESULTS FOR 2021-2022 |   |   |   | Members RESULTS FOR 2021-2022 |    |    |    |
|-----------------------------|---|---|---|-------------------------------|----|----|----|
|                             |   |   |   |                               |    |    |    |
| JULY/AUG/SEPT               | 1 | 0 | 1 | JULY/AUG/SEPT                 | 15 | 47 | 30 |
| OCT/NOV/DEC                 | 1 | 2 | 0 | OCT/NOV/DEC                   | 20 | 85 | 79 |
| JAN/FEB/MAR                 | 1 | 0 | 0 | JAN/FEB/MAR                   | 30 | 30 | 19 |
| APR/MAY/JUNE                | 0 | 0 | 0 | APR/MAY/JUNE                  | 35 | 41 | 53 |

#### GOALS AND ACTUAL NEW CLUBS CUMULATIVE