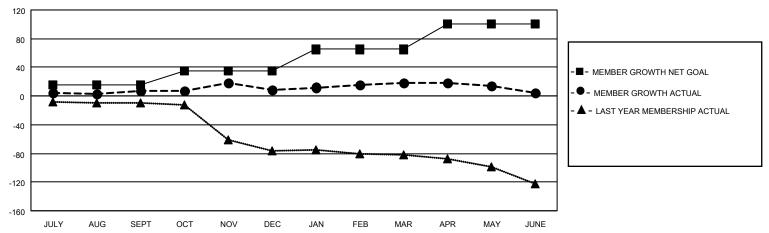

## District 105 A

| Clubs RESULTS FOR 2021-2022 |   |   |   | Members RESULTS FOR 2021-2022 |    |    |    |
|-----------------------------|---|---|---|-------------------------------|----|----|----|
|                             |   |   |   |                               |    |    |    |
| JULY/AUG/SEPT               | 1 | 0 | 1 | JULY/AUG/SEPT                 | 15 | 47 | 30 |
| OCT/NOV/DEC                 | 1 | 2 | 0 | OCT/NOV/DEC                   | 20 | 85 | 79 |
| JAN/FEB/MAR                 | 1 | 0 | 0 | JAN/FEB/MAR                   | 30 | 30 | 19 |
| APR/MAY/JUNE                | 0 | 0 | 0 | APR/MAY/JUNE                  | 35 | 41 | 53 |

#### GOALS AND ACTUAL MEMBERS CUMULATIVE

| DROPPED CLUBS: 1 |     | 41 CLUBS OF 63 ADDED 1 OR<br>MORE NEW MEMBERS | GENDER DISTRIBUTION                |              |  |
|------------------|-----|-----------------------------------------------|------------------------------------|--------------|--|
|                  |     | WORE NEW WEINBERS                             | MALE                               | 900 (76.27%) |  |
|                  |     |                                               | FEMALE 280 (23.73%)                |              |  |
| DROPPED MEMBERS  |     |                                               | NON BINARY                         | 0 (0.00%)    |  |
|                  |     |                                               | PREFER NOT TO ANSWER 0 (0.00%)     |              |  |
| DECEASED         | 13  |                                               |                                    | ,            |  |
| CLUB CANCELLED   | 0   | CLICK HERE FOR CUMULATIVE                     | TOTAL FAMILY UNIT MEMBERS          | 74           |  |
| OTHER            | 168 | MEMBERSHIP DATA                               |                                    |              |  |
| TOTAL 181        |     |                                               | FAMILY MEMBERS PAYING HALF DUES 37 |              |  |
|                  |     |                                               |                                    |              |  |